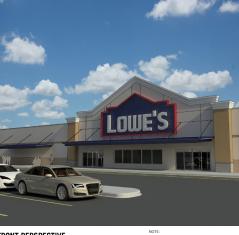

## **Property Details**

Plaza name: Metro Plaza

Building class: A

Shopping Centre: 179,867 SF
Premises: 91,522 SF
Number of floors: 1

## **Sublease Details**

Premises: 91,522 SF divisible
Term: Until June 30, 2035
Asking Rate: Negotiable
Additional Rent: \$7.62 per sf (2018)

- Availability: Immediate

Russell Godwin\*
Sales Representative
D: +1 416 391 6960
M: +1 416 518 6633
russell.godwin@am.jll.com