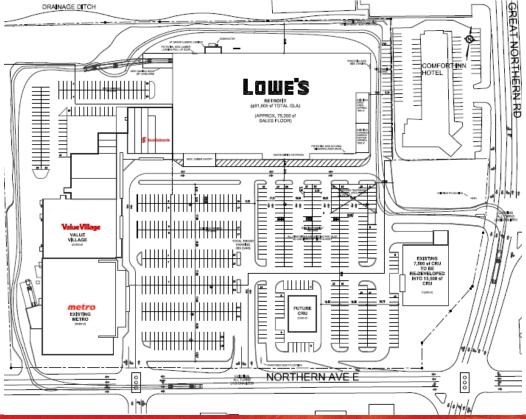

## **Property Details**

Plaza name: Metro Plaza

Building class: A

Shopping Centre: 179,867 SF
Premises: 91,522 SF
Number of floors: 1

## **Property Highlights**

- Metro anchored grocery centre.
- At lighted intersection of Great Northern Ave and Northern Ave E.
- Just north of Cambrian Mall and south of Walmart and Home Depot
- Transit access at doorstep

## **Sublease Details**

Premises: 91,522 SF divisible
Term: Until June 30, 2035
Asking Rate: Negotiable
Additional Rent: \$7.62 per sf (2018)

- Availability: Immediate

Russell Godwin\*
Sales Representative
D: +1 416 391 6960
M: +1 416 518 6633
russell.godwin@am.jll.com