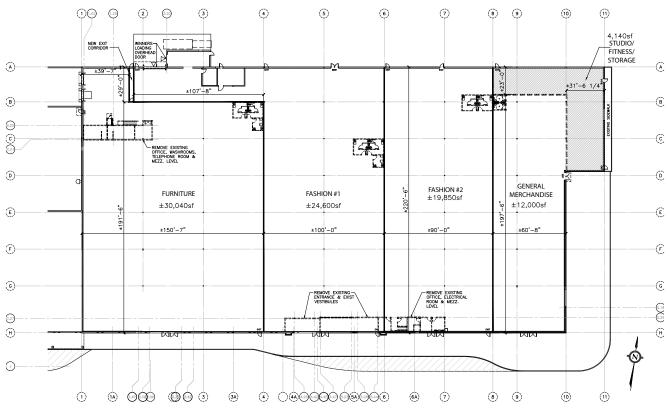

## **Property Details**

Plaza name: Metro Plaza

Building class: A

Shopping Centre: 179,867 SF
Premises: 91,522 SF
Number of floors: 1

## **Sublease Details**

Premises: 91,522 SF divisible
Term: Until June 30, 2035
Asking Rate: Negotiable
Additional Rent: \$7.62 per sf (2018)

- Availability: Immediate

Russell Godwin\*
Sales Representative
D: +1 416 391 6960
M: +1 416 518 6633
russell.godwin@am.jll.com