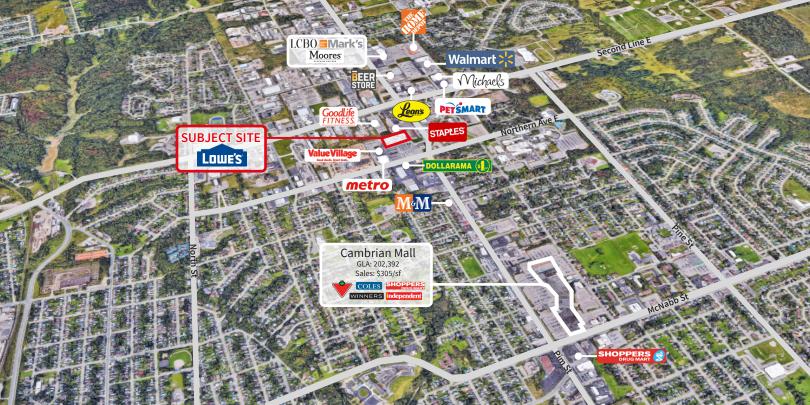

## **Property Highlights**

- Metro anchored grocery centre.
- At lighted intersection of Great Northern Ave and Northern Ave E.
- Just north of Cambrian Mall and south of Walmart and Home Depot
- Transit access at doorstep