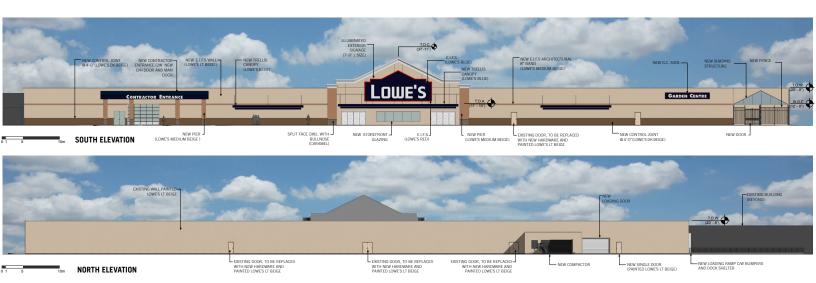

1,522 SF
Number of floors: 1

## **Property Highlights**

- Metro anchored grocery centre.
- At lighted intersection of Great Northern Ave and Northern Ave E.
- Just north of Cambrian Mall and south of Walmart and Home Depot
- Transit access at doorstep

## **Sublease Details**

Premises: 91,522 SF divisible
Term: Until June 30, 2035
Asking Rate: Negotiable
Additional Rent: \$7.62 per sf (2018)

- Availability: Immediate



Russell Godwin\*
Sales Representative
D: +1 416 391 6960
M: +1 416 518 6633
russell.godwin@am.jll.com

#### DISCLAIMER







#### Russell Godwin\*

Sales Representative

D: +1 416 391 6960

M: +1 416 518 6633 russell.godwin@am.jll.com







### Russell Godwin\*

Sales Representative D: +1 416 391 6960 M: +1 416 518 6633 russell.godwin@am.jll.com

#### DISCLAIMER







# Russell Godwin\* Sales Representative D: +1 416 391 6960 M: +1 416 518 6633 russell.godwin@am.jll.com

#### DISCLAIMER









## Russell Godwin\*

Sales Representative D: +1 416 391 6960

M: +1 416 518 6633

russell.godwin@am.jll.com







#### **Russell Godwin\***

Sales Representative D: +1 416 391 6960 M: +1 416 518 6633 russell.godwin@am.jll.com

#### DISCLAIMER