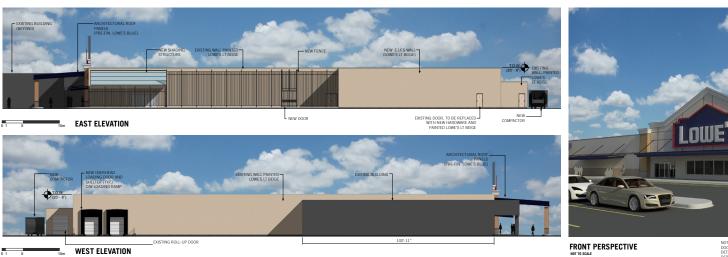

## **Property Details**

Plaza name: Metro Plaza

Building class: A

Shopping Centre: 179,867 SF
Premises: 91,522 SF
Number of floors: 1

## **Sublease Details**

Premises: 91,522 SF divisible
Term: Until June 30, 2035
Asking Rate: Negotiable
Additional Rent: \$7.62 per sf (2018)

- Availability: Immediate

Russell Godwin\*
Sales Representative
D: +1 416 391 6960
M: +1 416 518 6633
russell.godwin@am.jll.com